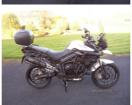

## Triumph Tiger 800 | Jun 2011 IMMACULATE THROUGHOUT, JUST SERVICED, MOT VALID TO 7. 4. 24.

£4,500 O.N.O

IMMACULATE THROUGHOUT, JUST SERVICED WITH FULL SERVICE HISTORY, MOT VALID TO 7.4.24. NEW TYRES JUST FITTED, NEW SPROCKET AND CHAIN, NEW BRAKE PADS, NEW SPARK PLUGS, NICE SPECIFICATION WITH UPGRADED SCREEN, CENTRE STAND, CRASH BARS, CPR SILENCER, SPOT LIGHTS, ADJUSTABLE SEAT HEIGHT, OVER £1000 JUST SPENT ON BIKE, ALL PRE SALE CHECKS AND INSPECTIONS COMPLETED, PART EXCHANGE WELCOME, GREAT VALUE AND PRICED TO SELL AT £4500 ONO.

Miles: 17477

Fuel Type: Petrol

Transmission: Manual 6 speed

Engine Size: 800

Tax Band: