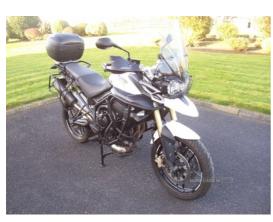

## Triumph Tiger 800 | Jun 2011 IMMACULATE THROUGHOUT, JUST SERVICED, MOT VALID TO 7. 4. 24.

£4,500 O.N.O

IMMACULATE THROUGHOUT, JUST SERVICED WITH FULL SERVICE HISTORY, MOT VALID TO 7.4.24. NEW TYRES JUST FITTED, NEW SPROCKET AND CHAIN, NEW BRAKE PADS, NEW SPARK PLUGS, NICE SPECIFICATION WITH UPGRADED SCREEN, CENTRE STAND, CRASH BARS, CPR SILENCER, SPOT LIGHTS, ADJUSTABLE SEAT HEIGHT, OVER £1000 JUST SPENT ON BIKE, ALL PRE SALE CHECKS AND INSPECTIONS COMPLETED, PART EXCHANGE WELCOME, GREAT VALUE AND PRICED TO SELL AT £4500 ONO.

Miles: 17477

Fuel Type: Petrol

Transmission: Manual 6 speed

Engine Size: 800

Tax Band: