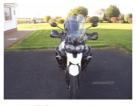

## Triumph Tiger 800 | Jun 2011 IMMACULATE THROUGHOUT, JUST SERVICED, MOT VALID TO 7. 4. 24.

£4,500 O.N.O

IMMACULATE THROUGHOUT, JUST SERVICED WITH FULL SERVICE HISTORY, MOT VALID TO 7.4.24. NEW TYRES JUST FITTED, NEW SPROCKET AND CHAIN, NEW BRAKE PADS, NEW SPARK PLUGS, NICE SPECIFICATION WITH UPGRADED SCREEN, CENTRE STAND, CRASH BARS, CPR SILENCER, SPOT LIGHTS, ADJUSTABLE SEAT HEIGHT, OVER £1000 JUST SPENT ON BIKE, ALL PRE SALE CHECKS AND INSPECTIONS COMPLETED, PART EXCHANGE WELCOME, GREAT VALUE AND PRICED TO SELL AT £4500 ONO.

Miles: 17477

Fuel Type: Petrol

Transmission: Manual 6 speed

Engine Size: 800

Tax Band: